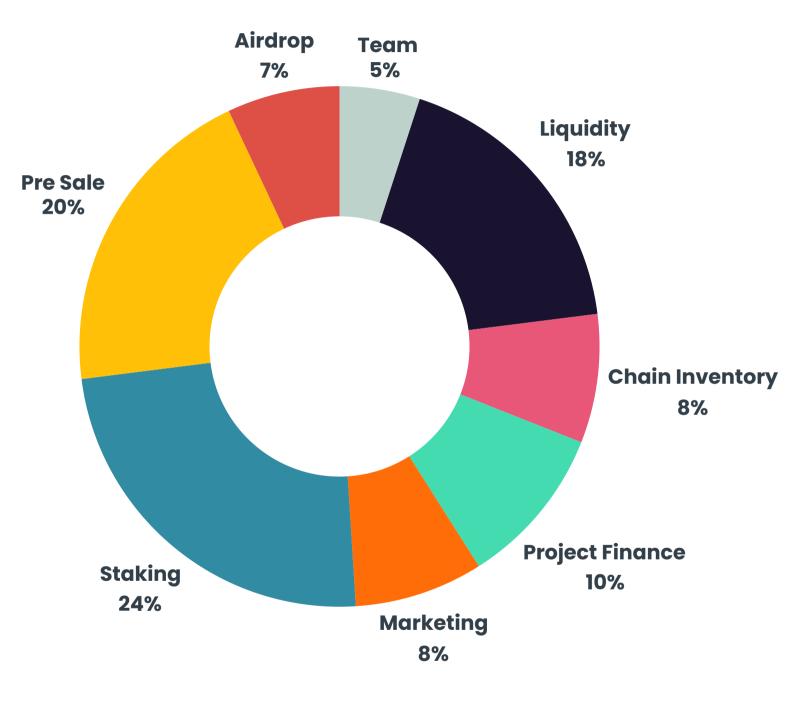

### **TOKENOMICS**

Entering into world of Profits and Gains

Total Supply: 10,000,000,000

Here is the 10 Billion of the world to Revolutionize the World.