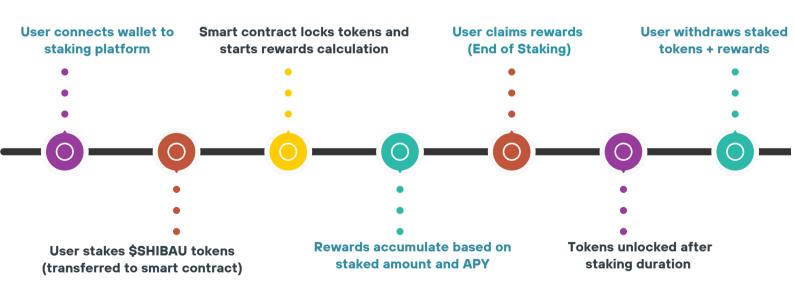

#### **OVERVIEW AND HOW IT WORKS**

Staking is a process where users lock their \$SHIBAU tokens to support the network's operations, such as validating transactions or securing the blockchain. In return, they earn rewards, typically in the form of additional \$SHIBAU tokens or other benefits. Below is a detailed explanation of the staking mechanism for \$SHIBAU.

### **HOW IT WORKS**

#### **STAKING**

**Join the Staking Pool**: Stake your \$SHIBAU tokens during the early phase to unlock premium APYs.

**Earn Dynamic APY Rewards**: Rewards are calculated based on the staking amount and duration. Early adopters receive the most significant incentives.

 $ext{Rewards} = ext{Staked Amount} imes ext{APY Rate} imes rac{ ext{Staking Duration (Days)}}{365}$ 

**Support the Vision**: Help secure the Shibau blockchain while earning exclusive perks as a loyal member of the community.

#### VISUAL REPRESENTATION OF SHIBA U STEPS

DON'T WAIT! SECURE YOUR PLACE IN THE SHIBAU UNIVERSE TODAY BY STAKING YOUR \$SHIBAU TOKENS. TOGETHER, WE'LL BUILD A HAPPIER BLOCKCHAIN FUTURE FOR EVERYONE.