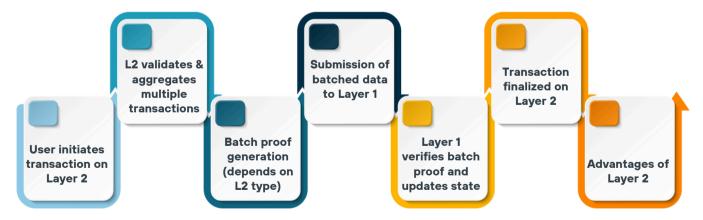

### **OVERVIEW OF LAYER 2 SOLUTIONS**

Layer 2 (L2) solutions are secondary frameworks or protocols built on top of an existing Layer 1 blockchain (e.g., Ethereum). These solutions aim to enhance scalability, reduce transaction costs, and improve throughput without compromising the decentralization and security of the base layer. Formula for Layer 2 Performance:

#### Layer 2 solutions leverage the following principles to improve performance:

Cost Efficiency:

```
Cost\ Per\ Transaction = \frac{Total\ Transaction\ Fee\ (L1)}{Number\ of\ Bundled\ Transactions\ (L2)}
```

Layer 2 processes multiple transactions and submits a single batch to Layer 1, reducing per-transaction costs.

• Throughput Improvement:

```
{\bf L2~Throughput = Base~Throughput~(L1) \times Scaling~Factor}
```

The scaling factor depends on the type of Layer 2 solution (e.g., rollups, sidechains).

• Reduced Latency:

$$ext{Latency (L2)} pprox rac{ ext{Processing Time (L2)}}{ ext{Batch Submission to L1}}$$

• Security Inheritance:

Layer 2 inherits security from Layer 1 via cryptographic proofs, ensuring that L2 transactions are as secure as those on L1.

#### Advantages of Layer 2

**Scalability**: Processes thousands of transactions per second.

Cost Reduction: Low gas fees as batching spreads cost over many transactions.

**Security**: Retains Layer 1 security through cryptographic proofs.