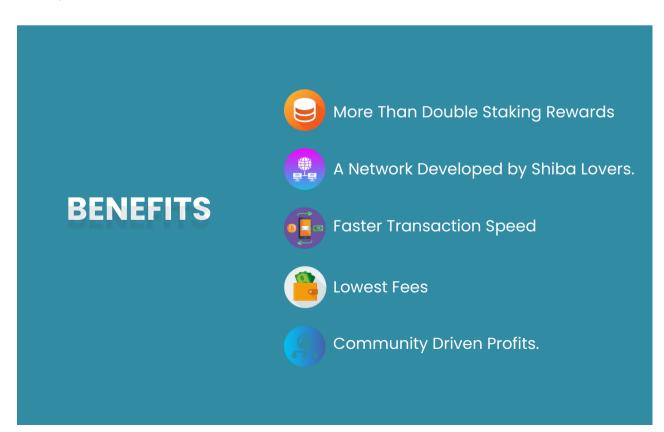

#### BENEFITS OF SHIBA INU UNCHAINED

Shiba Inu Unchained (\$SHIBAU) offers higher staking rewards and lower fees via its efficient Layer 2 network, maximizing profits for the community.

#### **More Than Double Staking Rewards**

With reduced congestion by offloading transaction loads, resulting in operational cost-cutting and greatly increased efficiency, Shiba Inu Unchained (\$SHIBAU) can offer higher staking rewards. This means more profits for Shiba lovers by simply holding \$SHIBAU.

#### **Network by Shiba Lovers**

Designed to maximize profits for the Shiba Inu Unchained community, this network was built by Shiba lovers, for Shiba lovers.

#### **Faster Transaction Speed**

The transaction speed of Layer 2 is significantly faster than that of Layer 1. Experience the lightning speed of Shiba Inu Unchained when trading, staking, and interacting with \$SHIBAU.

#### **Lowest Fees**

With reduced load and congestion on the main blockchain, gas fees are significantly lower on the revolutionary Layer 2. This results in more profits on your investment, rather than high transaction costs. Shiba lnu shows love to its best friend community by maximizing rewards.

#### **Community Driven Profits**

Created by Shiba lovers, for the community, profits are driven back to the community. \$SHIBAU believes in giving back, showing its love through profits and rewards.